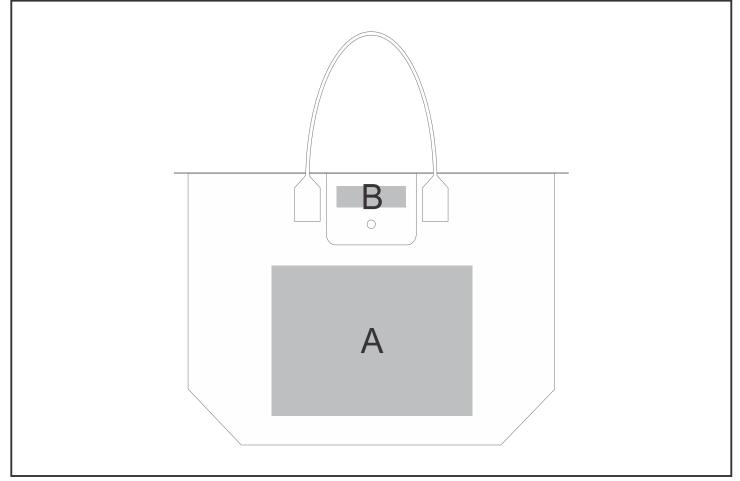

## BAG-4002

Metro Fashion Tote

## Need to know:

- Includes 1-Colour, 1-Position Screen Print (setup fee applies)
- No Solid Blocks for screen due to double lining
- No Solid Blocks for DDT

## **Branding Options:**

| Position | Branding Method (Branding Code) | No. of Colours | Dimension               |
|----------|---------------------------------|----------------|-------------------------|
| A        | Screen Print (SB)               | 1 Colour       | 290mm wide x 210mm high |
| A        | Digital Direct Transfer (DDT-D) | Full Colour    | 105mm wide x 74mm high  |
| A        | Digital Direct Transfer (DDT-A) | Full Colour    | 148mm wide x 105mm high |
| A        | Digital Direct Transfer (DDT-B) | Full Colour    | 210mm wide x 148mm high |
| A        | Digital Direct Transfer (DDT-C) | Full Colour    | 210mm wide x 250mm high |
|          |                                 |                |                         |
| В        | Debossing (BOS-1)               | N/A            | 100mm wide x 30mm high  |